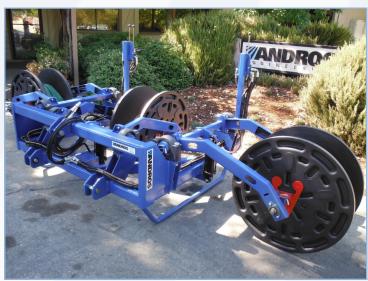

MR1303-001
Triple Head Lay-Flat Machine

## **GENERAL FEATURES**

- 4 to 1 ratio controller for easy re-spooling.
- Adjustable operator Station.
- Adjustable Spool Driver for 4", 6" and 8" Lay-Flat.
- Variable Speed Controller for Speed Adjustment.
- Bolt on Cat II Adapter.
- Front or Rear Mount Capable.
- Shade Umbrella.

## **OPERATIONAL FEATURES**

- No lifting required.
- Machine hydraulically loads and unloads full reels and can handle 4", 6", & 8" lay-flat.
- Safe and Simple to operate.
- No lifting means operators are protected from injuries caused by lifting rolls of lay-flat that can weigh upwards of 300 pounds.
- This machine is equipped with multiple safety features to protect the operator during mobile and stationary operation.
- All retrieval controls are clearly marked and accessible during both mobile and stationary operation.