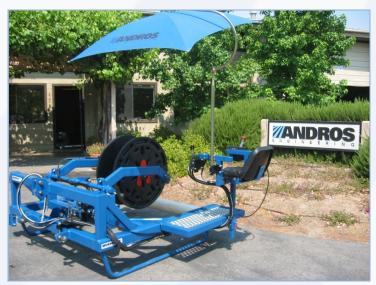

## Retrieval Machine

LF0801-001
3-PT Front/Rear Lay-Flat Layer Retriever

The Tractor 3 Pt. Lay-Flat Machines allow users the ability to layout and collect pliable irrigation piping systems (Lay-Flat), safely and efficiently, this tractor powered version is the simple solution for handling reusable rolls of sub-main manifolds from water delivery systems.

Built Andros tough, this high quality engineered device provides growers the flexibility and insurance to overcome nearly all obstacles with placement and re-spooling.

Built with an articulating spooling head, slide slopes and ditches are a breeze when the user can orientate spool to match ground level.

## **GENERAL FEATURES**

- 4 to 1 ratio controller for easy re-spooling.
- Adjustable operator Station.
- Adjustable Spool Driver for 4", 6" and 8" Lay-Flat.
- Variable Speed Controller for Speed Adjustment.
- Bolt on Cat II Adapter.
- Front or Rear Mount Capable.
- Shade Umbrella.

## **OPERATIONAL FEATURES**

- No lifting required.
- Machine hydraulically loads and unloads full reels and can handle 4", 6", & 8" lay-flat.
- Safe and Simple to operate.
- No lifting means operators are protected from injuries caused by lifting rolls of lay-flat that can weigh upwards of 300 pounds.
- This machine is equipped with multiple safety features to protect the operator during mobile and stationary operation.
- All retrieval controls are clearly marked and accessible during both mobile and stationary operation.